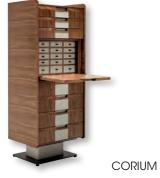

### Bedroom Area

ALTEA design by Carlo Colombo

CORIUM design by Umberto Asnago

design by Carlo Colombo

MORFEO

CORIUM design by Umberto Asnago

www.viahk.biz

|5|