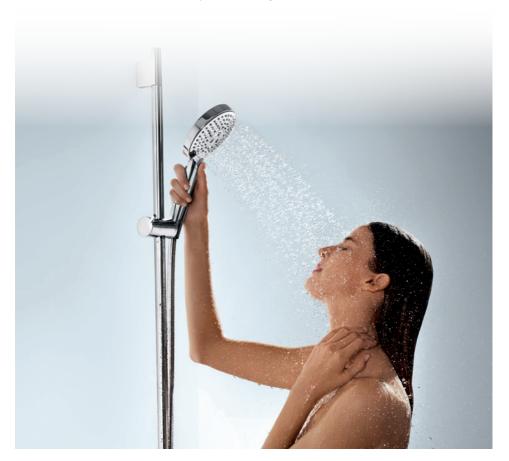

#### Shower sets

Hand shower plus wall bar:

the perfect duo for your shower

Virtually all of our hand showers are available as a set, together with matching wall bar. We supply the bar in lengths of 65 and 90 cm as standard. Hansgrohe shower sets are impressive visually and functionally.