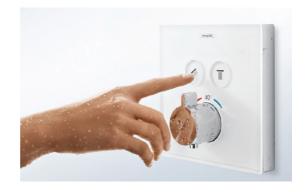

## $\mathsf{Select}^\mathsf{TM}\ \mathsf{technology}$

"Select your shower pleasure" at the touch of a button.

Products are created that make life easier,

and that become an in-dispensable part of daily life.

### The Hansgrohe Select button ...

Guarantees simplicity day in, day out.

Select products in the bathroom are ideal for

you to enjoy variety in the shower

and ultimate ease of use at the wash basin.

Regardless of whether you want to switch between

your overhead and hand shower, or between jet types.

Or whether you want to turn the water

from your mixer on or off with precision.