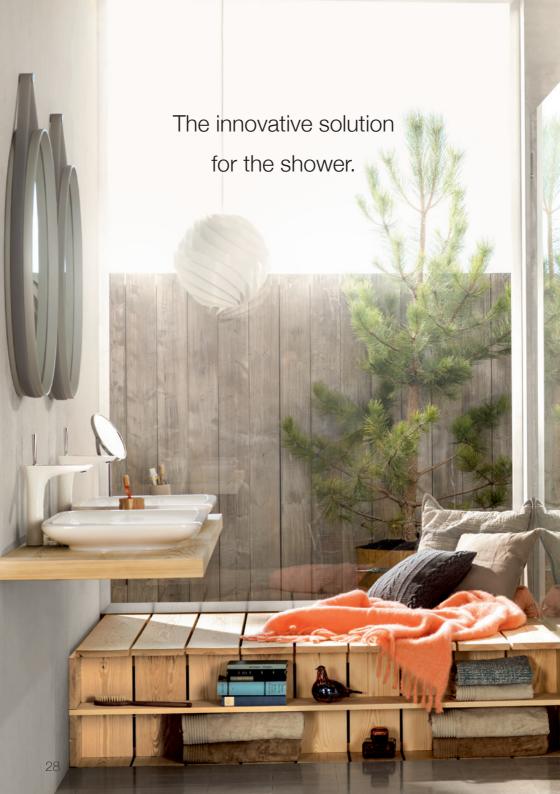

## **Showers**

#### Overhead showers

For relaxing or rejuvinating – because every day deserves a different shower. Concealed installation, integrated into the wall.

## Showerpipes and shower panels

More shower, more comfort, more fun in the shower

Hansgrohe overhead showers are an incomparable source of refreshment and relaxation. They envelop your body in dream-like shower rain, gently douse you in water, massage, and thoroughly rinse out shampoo. They are also a delight to look at — creating real architectural highlights in your bathroom.