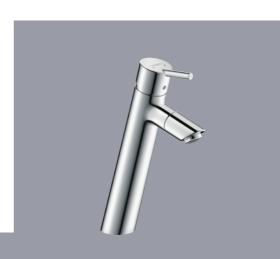

#### Talis® E

Clear contours, a slender upright body, and a leve matched perfectly to the spout lend the Talis E its modern high quality look