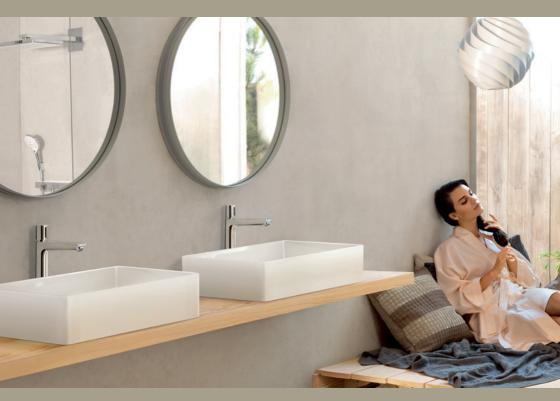

## **Showers**

## Showers

#### Shower sets

Hand shower plus wall bar:

the perfect duo for your shower

Virtually all of our hand showers are available as a set, together with matching wall bar. We supply the bar in lengths of 65 and 90 cm as standard. Hansgrohe shower sets are impressive visually and functionally.