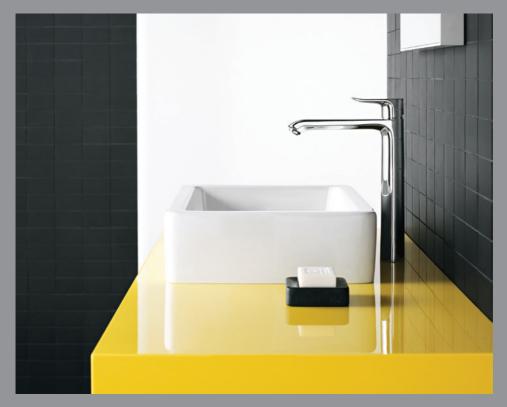

#### **Talis**®

The Talis mixers radiate both visual and functional clarity. This can be put down to the basic cylindrical shape and the ease of use at the slender pin handle.

#### Talis® E

Clear contours, a slender upright body, and a leve matched perfectly to the spout lend the Talis E its modern high quality look