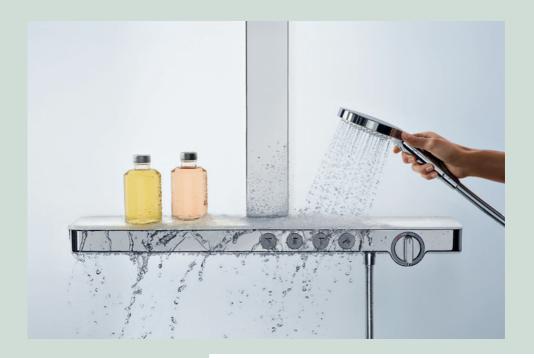

## Rainmaker® Select Showerpipe.

The flat glass surface on the chrome plated metal body completes the elegant overall look of the Showerpipe and at the same time has enough room for all the paraphernalia that you need for a pleasant showering experience. But the Rainmaker Select Showerpipe also has a lot to offer in terms of functionality. With a choice of four Select buttons, the overhead and hand showers, as well as the different spray types, are just a click away. While the rotary control on the thermostat allows you to set the exact temperature you require.

#### ShowerSelect® glass thermostats

The exclusive design and material of the ShowerSelect glass thermostat make it the perfect match for Rainmaker Select. The water temperature is regulated by an ergonomic handle. The Select buttons are flush with the surface and directly control the overhead and hand showers.