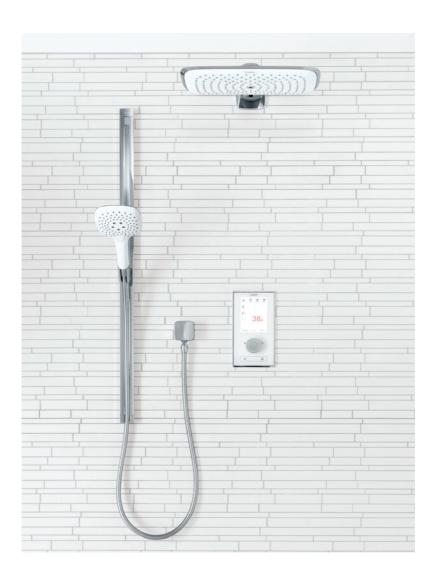

#### Overhead showers

For relaxing or rejuvinating – because every day deserves a different shower. Concealed installation, integrated into the wall.

## Showerpipes and shower panels

More shower, more comfort, more fun in the shower

Hansgrohe overhead showers are an incomparable source of refreshment and relaxation. They envelop your body in dream-like shower rain, gently douse you in water, massage, and thoroughly rinse out shampoo. They are also a delight to look at — creating real architectural highlights in your bathroom.