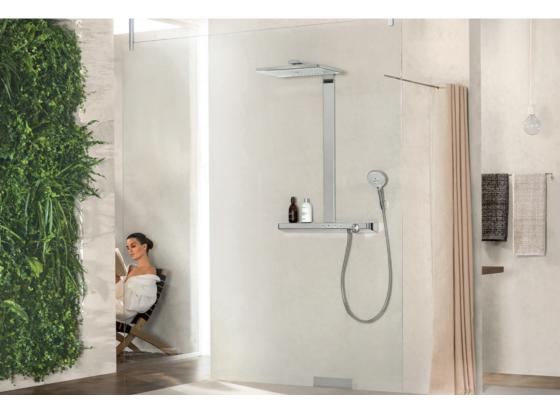

## Showerpipes and shower panels

More shower, more comfort, more fun in the shower

Hansgrohe overhead showers are an incomparable source of refreshment and relaxation. They envelop your body in dream-like shower rain, gently douse you in water, massage, and thoroughly rinse out shampoo. They are also a delight to look at — creating real architectural highlights in your bathroom.

## Rainmaker® Select Showerpipe.

The flat glass surface on the chrome plated metal body completes the elegant overall look of the Showerpipe and at the same time has enough room for all the paraphernalia that you need for a pleasant showering experience. But the Rainmaker Select Showerpipe also has a lot to offer in terms of functionality. With a choice of four Select buttons, the overhead and hand showers, as well as the different spray types, are just a click away. While the rotary control on the thermostat allows you to set the exact temperature you require.