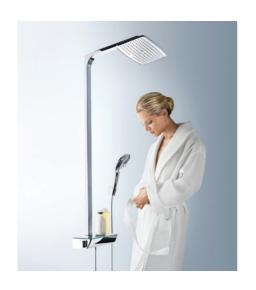

## Showerpipes and shower panels

More shower, more comfort, more fun in the shower

Hansgrohe overhead showers are an incomparable source of refreshment and relaxation. They envelop your body in dream-like shower rain, gently douse you in water, massage, and thoroughly rinse out shampoo. They are also a delight to look at — creating real architectural highlights in your bathroom.

## Rainmaker® Select Showerpipe.

The flat glass surface on the chrome plated metal body completes the elegant overall look of the Showerpipe and at the same time has enough room for all the paraphernalia that you need for a pleasant showering experience. But the Rainmaker Select Showerpipe also has a lot to offer in terms of functionality. With a choice of four Select buttons, the overhead and hand showers, as well as the different spray types, are just a click away. While the rotary control on the thermostat allows you to set the exact temperature you require.