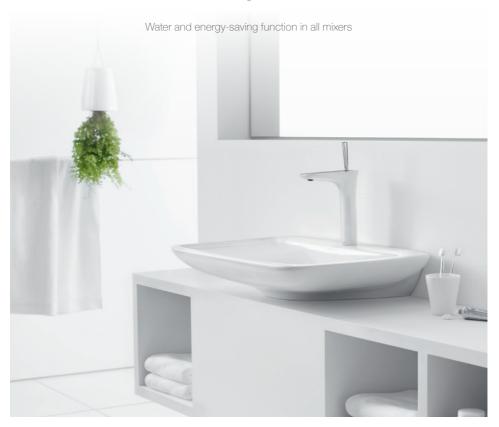

hansgrohe bathroom



The most beautiful way to organise your daily routine.

Avantgarde Style 4-7 Modern Style 8-13

Overhead Showers 20-21

Showerpipes and Shower Panels 2223

## Bathroom mixers

## Avantgarde Style

Award-winning design and special materials

Intuitive functionality and great usability

A fresh look and graceful character





The bathroom is not about tomorrow's trends, but about your own trend. So, if you prefer individuality, you will love the mixers from our Avantoarde style world.







## Bathroom mixers

### Modern Style

Design that concentrates on the essentials

Four design variants and price categories to choose from

Exceptional convenience offered by the various mixer heights



#### Metris<sup>®</sup>



excellent comfort at the basin
Large, openly rounded areas
create a feeling of luxury
whereas precision edges give



#### Focus®

With their lean, cylindrical body and flat handle, the Focus mixers introduce elegance and quality to your daily routines in the bathroom.





## Logis®



Finely curved surfaces, soft edges, clear lines, and a prominent handle lend the Logis a soft, yet precise e