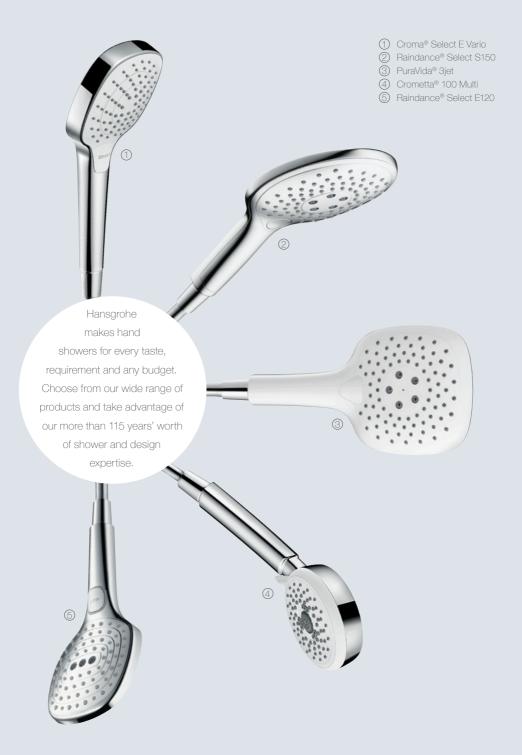

#### Hand showers

A shower head featuring up to three jet types & switch-over

## Showers