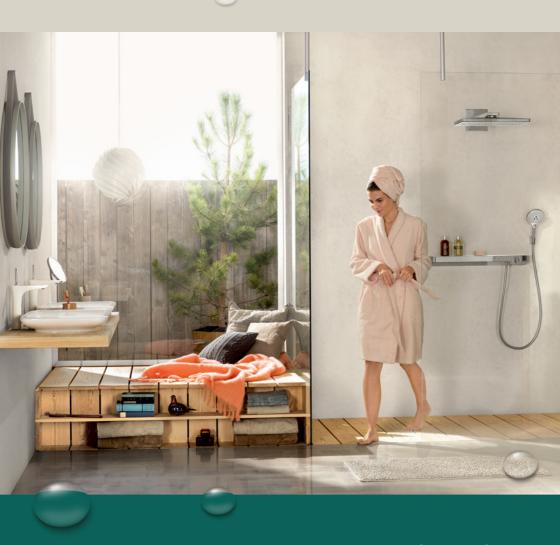

## **Showers**

#### Hand showers

A shower head featuring up to three jet types & switch-over

## Showers

#### Shower sets

Hand shower plus wall bar:

the perfect duo for your shower

Virtually all of our hand showers are available as a set, together with matching wall bar. We supply the bar in lengths of 65 and 90 cm as standard. Hansgrohe shower sets are impressive visually and functionally.