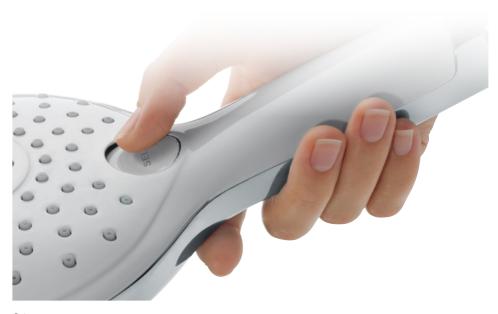

## $\mathsf{Select}^\mathsf{TM}\ \mathsf{technology}$

"Select your shower pleasure" at the touch of a button.

Products are created that make life easier,

and that become an in-dispensable part of daily life.

### The Hansgrohe Select button ...

Guarantees simplicity day in, day out.

Select products in the bathroom are ideal for

you to enjoy variety in the shower

and ultimate ease of use at the wash basin.

Regardless of whether you want to switch between

your overhead and hand shower, or between jet types.

Or whether you want to turn the water

from your mixer on or off with precision.

#### Talis® Select S

The prominent Select button lets you use the Talis Select S with the greatest of ease. You turn the water flow on and off at the touch of a button. Turn the button to set your chosen temperature. Together with the spout merging harmoniously into the lean, conical body of the mixer, the Select button lends this a unique aesthetic clarity.