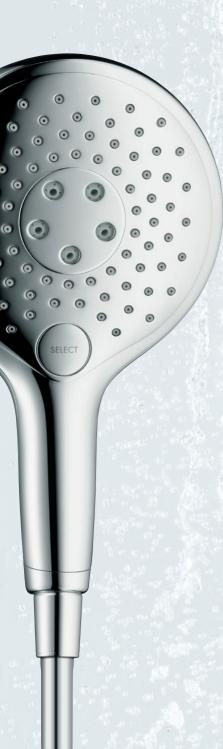

#### Hand showers

A shower head featuring up to three jet types & switch-over

## $\mathsf{Select}^\mathsf{TM}\ \mathsf{technology}$

"Select your shower pleasure" at the touch of a button.

Products are created that make life easier,

and that become an in-dispensable part of daily life.

### The Hansgrohe Select button ...

Guarantees simplicity day in, day out.

Select products in the bathroom are ideal for

you to enjoy variety in the shower

and ultimate ease of use at the wash basin.

Regardless of whether you want to switch between