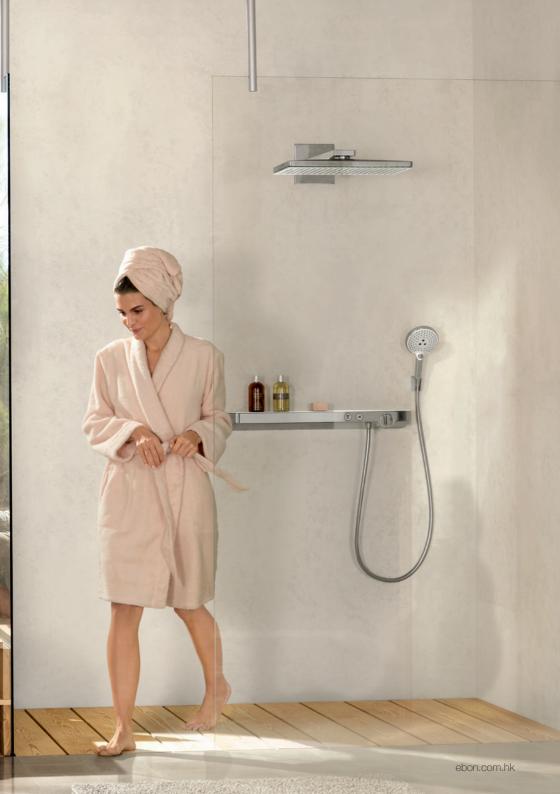

#### Overhead showers

For relaxing or rejuvinating – because every day deserves a different shower. Concealed installation, integrated into the wall.

## Showerpipes and shower panels

More shower, more comfort, more fun in the shower

Hansgrohe overhead showers are an incomparable source of refreshment and relaxation. They envelop your body in dream-like shower rain, gently douse you in water, massage, and thoroughly rinse out shampoo. They are also a delight to look at — creating real architectural highlights in your bathroom.

#### Shower sets

Hand shower plus wall bar:

the perfect duo for your shower

Virtually all of our hand showers are available as a set, together with matching wall bar. We supply the bar in lengths of 65 and 90 cm as standard. Hansgrohe shower sets are impressive visually and functionally.