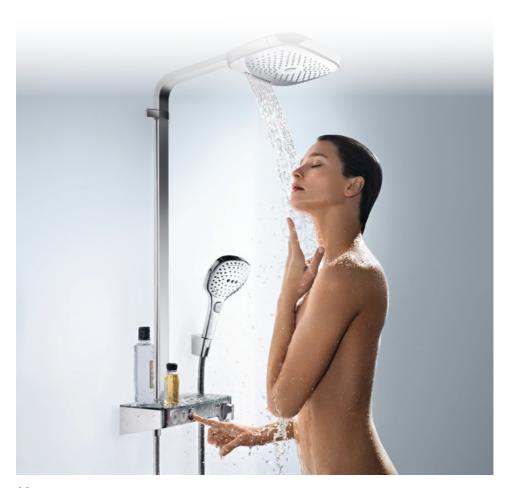

## Showerpipes and shower panels

More shower, more comfort, more fun in the shower

Hansgrohe overhead showers are an incomparable source of refreshment and relaxation. They envelop your body in dream-like shower rain, gently douse you in water, massage, and thoroughly rinse out shampoo. They are also a delight to look at — creating real architectural highlights in your bathroom.

#### Rainmaker® Select

The promise inherent in its appearance is delivered in full by a Rainmaker Select shower. Because of its size, the different spray types can be arranged to give you even more freedom of movement to enjoy your showering experience.

## Rainmaker® Select Showerpipe.

The flat glass surface on the chrome plated metal body completes the elegant overall look of the Showerpipe and at the same time has enough room for all the paraphernalia that you need for a pleasant showering experience. But the Rainmaker Select Showerpipe also has a lot to offer in terms of functionality. With a choice of four Select buttons, the overhead and hand showers, as well as the different spray types, are just a click away. While the rotary control on the thermostat allows you to set the exact temperature you require.