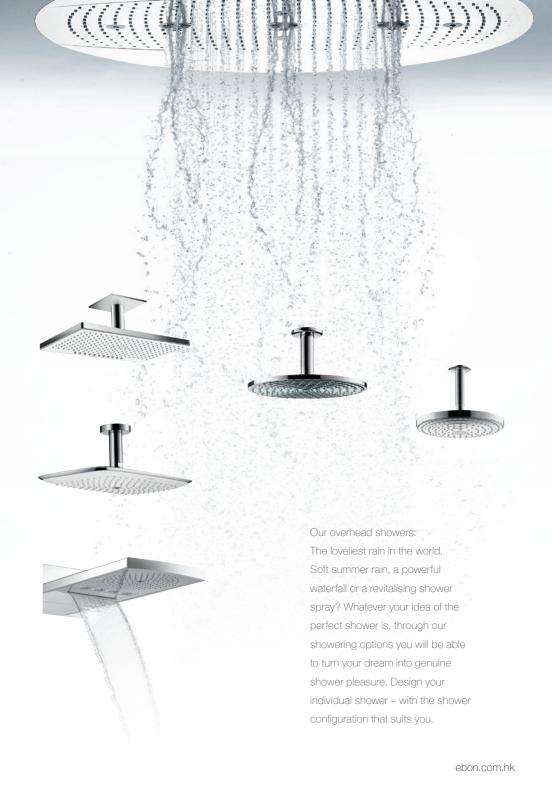

#### Overhead showers

For relaxing or rejuvinating – because every day deserves a different shower. Concealed installation, integrated into the wall.

## Showerpipes and shower panels

More shower, more comfort, more fun in the shower

Hansgrohe overhead showers are an incomparable source of refreshment and relaxation. They envelop your body in dream-like shower rain, gently douse you in water, massage, and thoroughly rinse out shampoo. They are also a delight to look at — creating real architectural highlights in your bathroom.