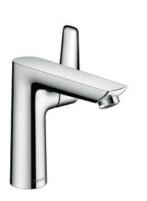

#### Talis® E

Clear contours, a slender upright body, and a leve matched perfectly to the spout lend the Talis E its modern high quality look