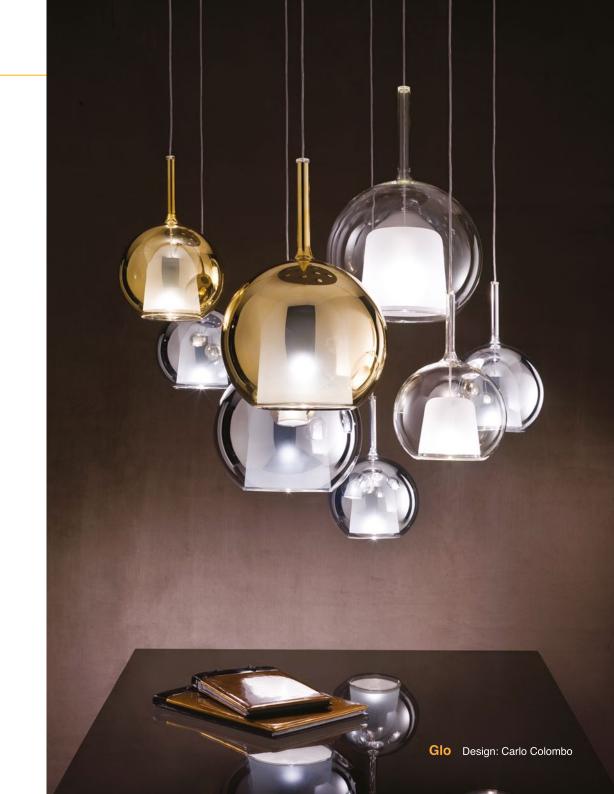

### **About**

Born in 1975, Penta lamps hold great charisma in their linear and surprising shapes and the materials are all innovative in the lighting field. Light, material, design, everything pervaded of Penta's philosophy of timeless elegance and preciousness.

Kaskade

Design: Umberto Asnago

Sospensoni PVC specchiato

Design: Mirroring PVC Specchiato

**Cryon**Design: Paolo Mapelli

**Trilly**Design: Joe Martini

Bodona Design: Umberto Asnago

Luume
Design: Umberto Asnago

**Aba Ho-tech**Design: Massimo Belloni

Olivia
Design: Umberto Asnago

"Follow Us, Visit Us, Look For Us, Like Us"