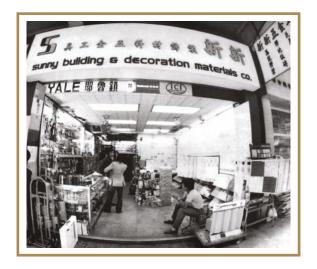

 $\odot$ 

First retail shop "Sunny" was established in 1976 at Lockhart Road, Wanchai, Hong Kong, and the shop mainly sold imported (Italy and Spain) ceramic tiles to retail customers.

1976年于湾仔骆克道开设首间门市"新新",主要向零售客户售卖(意大利及西班牙的)瓷砖。