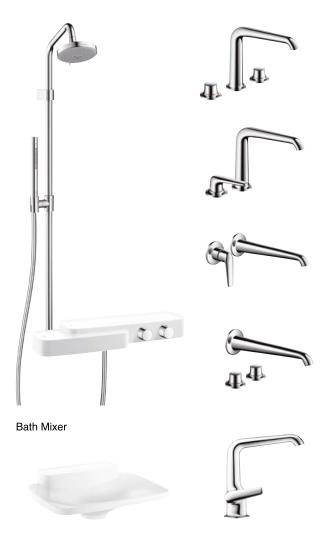

#### **About**

Vola, a well-established Danish company founded in 1873, with traditional Scandinavian craftsmanship and the most modern engineering technology ensures the highest standard of precision and quality finishing.

FS2

**62** E.BON

HV1

FS1

RS1

"My Life, My Style"