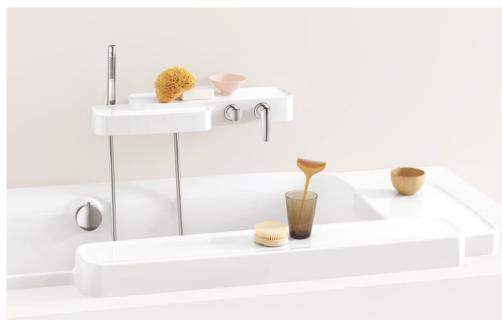

#### About

Axor Hansgrohe from Germany represents the diversity and fascination of individual lifestyles in the bathroom. Comprehensive and individual bathroom collections are created in cooperation with some of the world's most successful designers. These collections are as individual and different as people themselves, and offer multiple different styles: from lively, charming living rooms / bathrooms in one to nature-inspired havens of peace.

Designer : Philippe Starck

Starck Organic Design: Philippe Starck

Starck Organic Design: Philippe Starck