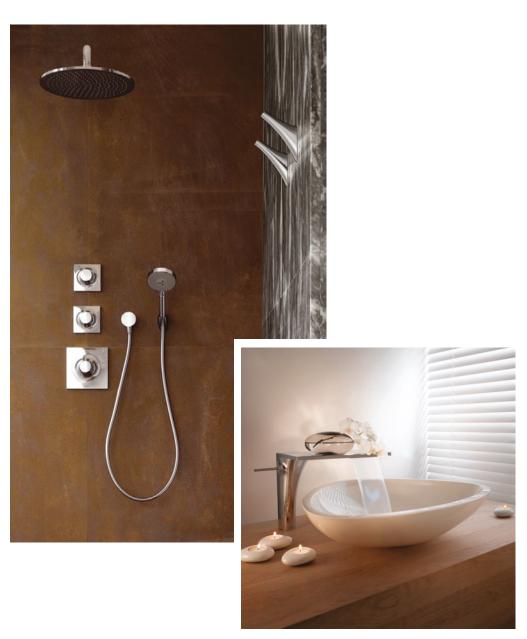

#### About

Axor Hansgrohe from Germany represents the diversity and fascination of individual lifestyles in the bathroom. Comprehensive and individual bathroom collections are created in cooperation with some of the world's most successful designers. These collections are as individual and different as people themselves, and offer multiple different styles: from lively, charming living rooms / bathrooms in one to nature-inspired havens of peace.

Designer : Philippe Starck

Starck Organic Design: Philippe Starck

Starck Organic Design: Philippe Starck