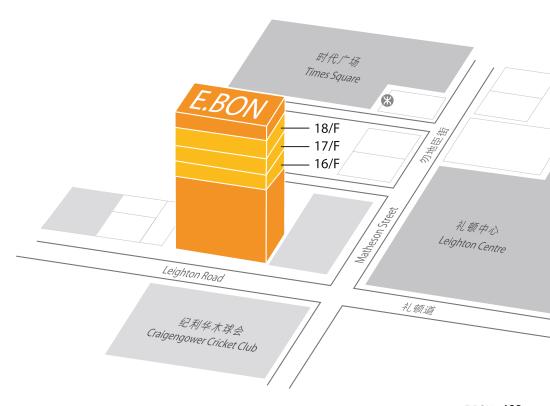

### E.Bon Holdings Limited 怡邦行控股有限公司

16-18/F, First Commercial Building, 33 Leighton Road, Causeway Bay, Hong Kong 香港铜锣湾礼顿道 33 号第一商业大厦 16-18 楼 t/ (852) 3105-0599 f/ (852) 2834-5582 e/ ebon@ebon.com.hk www.ebon.com.hk