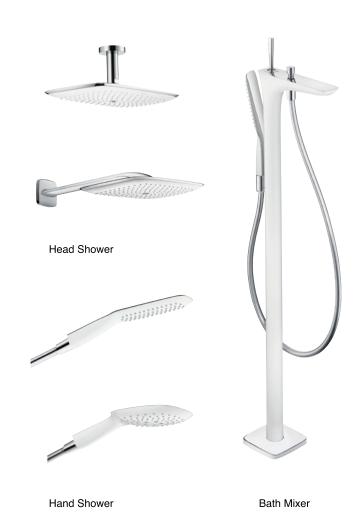

#### About

Axor Hansgrohe from Germany represents the diversity and fascination of individual lifestyles in the bathroom. Comprehensive and individual bathroom collections are created in cooperation with some of the world's most successful designers. These collections are as individual and different as people themselves, and offer multiple different styles: from lively, charming living rooms / bathrooms in one to nature-inspired havens of peace.

## ➤ PuraVida Collection

Design : Phoenix Design

#### ➤ PuraVida Collection

Designer : Phoenix Design (Manfred Dorn, Tom Schönherr, Andreas Haug and Harald Lutz)

Basin Mixer / Shower Mixer

#### ➤ PuraVida Collection

**46** E.BON