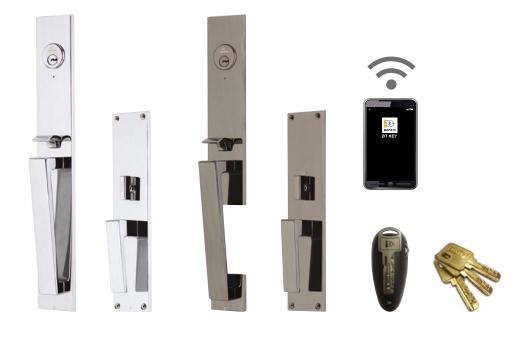

### **About**

Bonco products have established as a brand of **quality and reliability**. Bonco builders hardware and bathroom accessories are now supplied for wholesale markets and construction projects in Hong Kong, Macau, the mainland China and also distributed overseas.

Lever Handles and Roses

 $\odot$ 

Handles Locks

Bluetooth Locks

 $\odot$ 