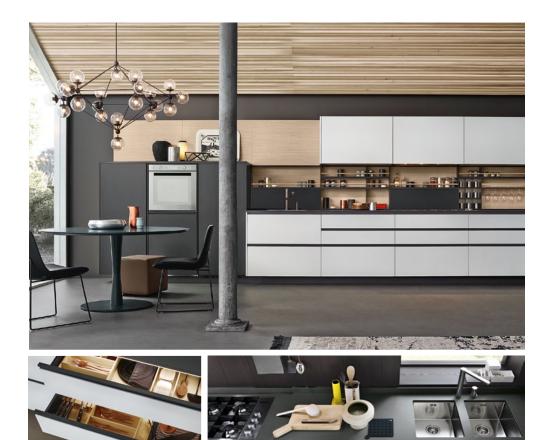

#### **About**

Modern kitchens should be flexible, functional and beautiful – as the heart of the home and the hub of home entertaining – they must be well designed to fit both a space and a way of life. The Varenna collection of kitchens for Poliform offers total freedom of composition, materials, finishes and colours. The brand creatively collaborates with respected architects such as Paolo Piva, Christian Liaigre and Vincent Van Dyusen.

# **Varenna** Poliform

**Kyton**Design: CR&S Varenna

Minimal
Design: CR&S Varenna

Minimal Design: CR&S Varenna

Twelve Design: Carlo Colombo

My Planet Design: CR&S Varenna

"Lighting With Emotions"