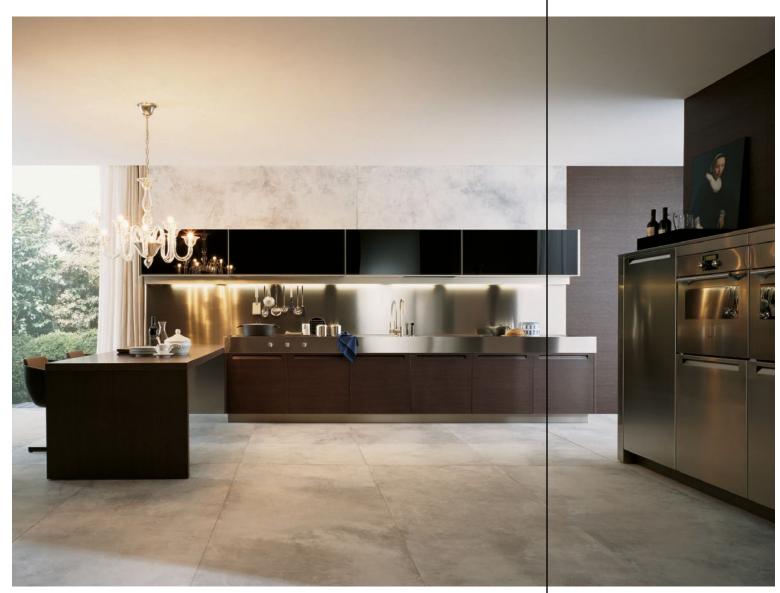

#### **About**

Modern kitchens should be flexible, functional and beautiful – as the heart of the home and the hub of home entertaining – they must be well designed to fit both a space and a way of life. The Varenna collection of kitchens for Poliform offers total freedom of composition, materials, finishes and colours. The brand creatively collaborates with respected architects such as Paolo Piva, Christian Liaigre and Vincent Van Dyusen.

**136** E.BON E.BON E.BON 137

Alea Design: Paolo Piva & CR&S Varenna