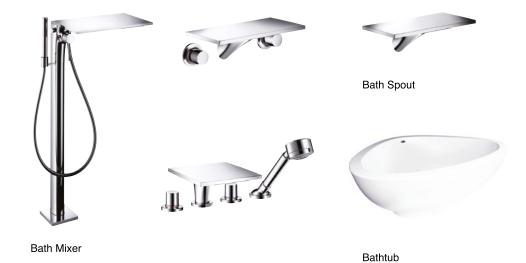

#### **About**

Vola, a well-established Danish company founded in 1873, with traditional Scandinavian craftsmanship and the most modern engineering technology ensures the highest standard of precision and quality finishing.