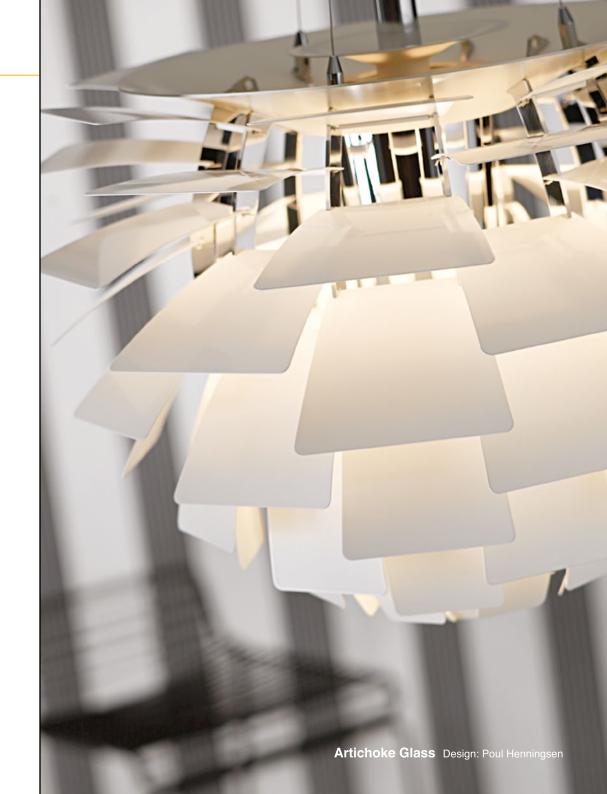

## louis poulsen

Artichoke Glass
Design: Poul Henningsen

LC Shutters
Design: Louise Campbell

Enigma 545 Design: Shoichi Uchiyama

灯饰 LIGHTING

## louis poulsen

Aeros
Design: Ross Lovegrove

PH 50
Design: Poul Henningsen

**Artichoke**Design: Poul Henningsen