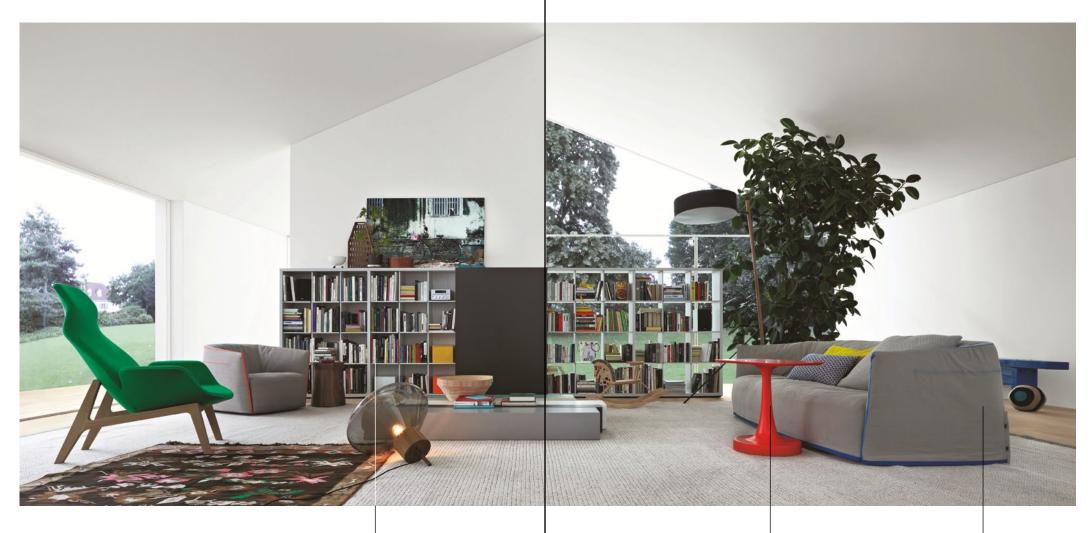

#### **About**

Founded in 1966 by Piero Ambrogio Busnelli is the leading furniture store started in Italy but now spreading across 54 countries all over the world. The modernization and industrialization in Italy works as a stimulus, for B&B Italia designed furniture. It has become an international brand within a short span of time offering a wide range of stunning Italian designer furniture.

Grande Papilio
Design: Naoto Fukasawa

Mart
Design: Antonio Citterio

**Seven**Design: Jean-Marie Massaud

Lazy Night
Design: Patricia Urquiola

**Area**Design: Paolo Piva

**Tobi-ishi**Design: Edward Barber and Jay Osgerby

Andy Design: Paolo Piva

**Tufty-Time**Design: Patricia Urquiola

Lens

Design: Patricia Urquiola

Mart Design: Antonio Citterio Vol Au Vent Design: Mario Bellini

Shelf X
Design: Naoto Fukasawa