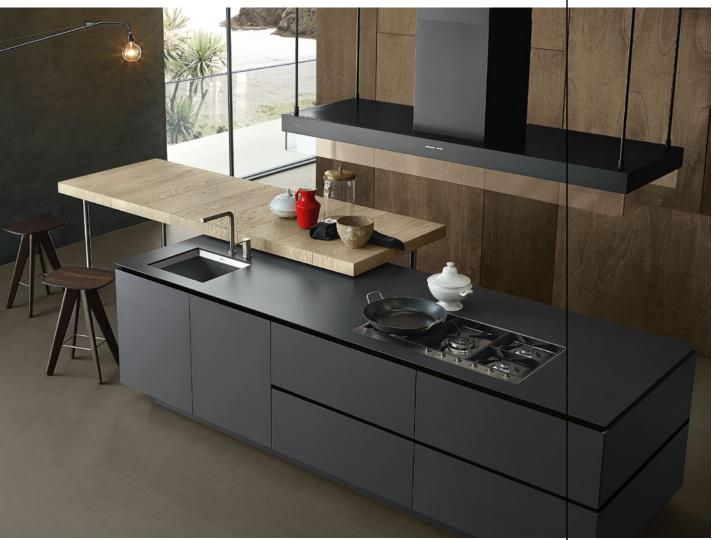

"Simple Yet Detail"

Matrix Design: CR&S Varenna

#### **About**

Modern kitchens should be flexible, functional and beautiful – as the heart of the home and the hub of home entertaining – they must be well designed to fit both a space and a way of life. The Varenna collection of kitchens for Poliform offers total freedom of composition, materials, finishes and colours. The brand creatively collaborates with respected architects such as Paolo Piva, Christian Liaigre and Vincent Van Dyusen.