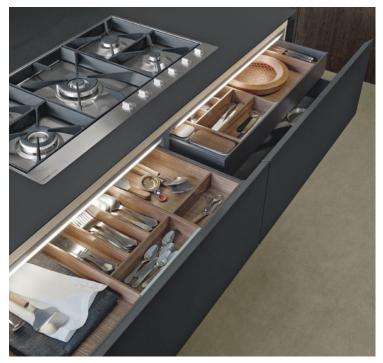

"Simple Yet Detail"

Matrix Design: CR&S Varenna

#### **About**

Modern kitchens should be flexible, functional and beautiful – as the heart of the home and the hub of home entertaining – they must be well designed to fit both a space and a way of life. The Varenna collection of kitchens for Poliform offers total freedom of composition, materials, finishes and colours. The brand creatively collaborates with respected architects such as Paolo Piva, Christian Liaigre and Vincent Van Dyusen.