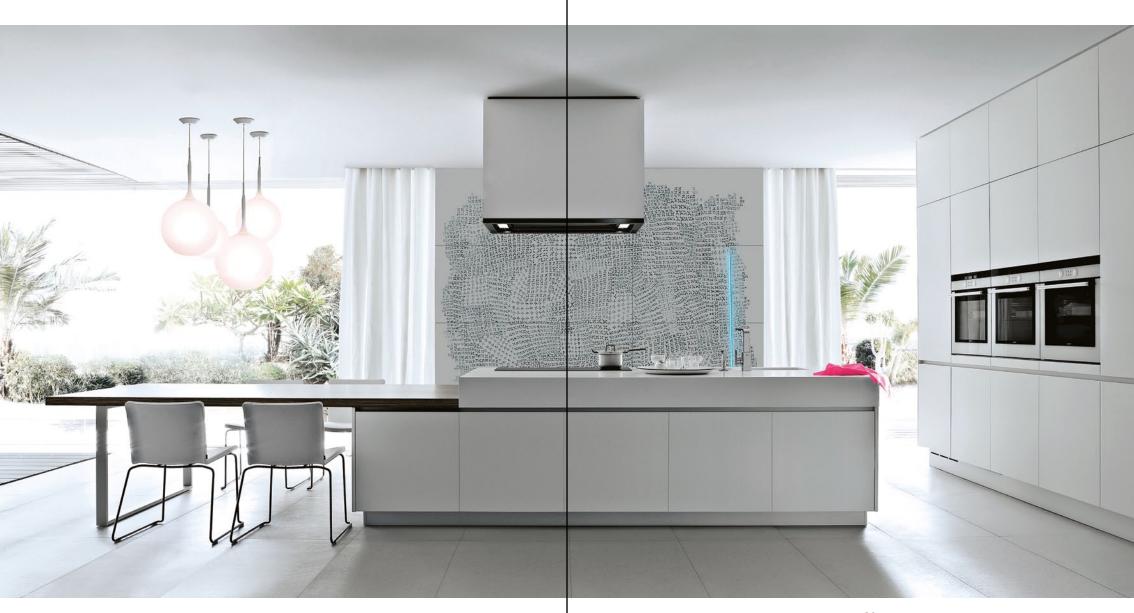

"Simple Yet Detail"

Matrix Design: CR&S Varenna

#### **About**

Modern kitchens should be flexible, functional and beautiful – as the heart of the home and the hub of home entertaining – they must be well designed to fit both a space and a way of life. The Varenna collection of kitchens for Poliform offers total freedom of composition, materials, finishes and colours. The brand creatively collaborates with respected architects such as Paolo Piva, Christian Liaigre and Vincent Van Dyusen.