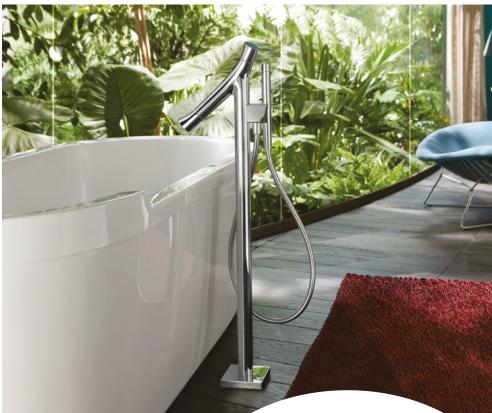

#### About

Axor Hansgrohe from Germany represents the diversity and fascination of individual lifestyles in the bathroom. Comprehensive and individual bathroom collections are created in cooperation with some of the world's most successful designers. These collections are as individual and different as people themselves, and offer multiple different styles: from lively, charming living rooms / bathrooms in one to nature-inspired havens of peace.

Designer : Philippe Starck

Starck Organic Design: Philippe Starck

Starck Organic Design: Philippe Starck