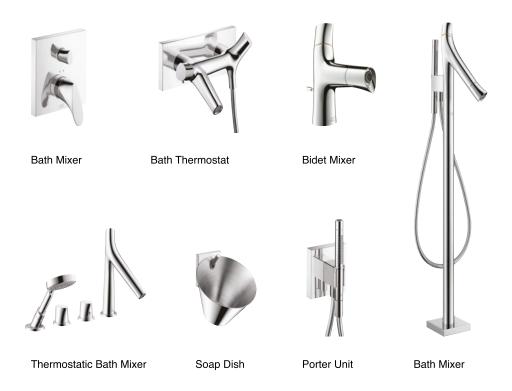

#### About

Axor Hansgrohe from Germany represents the diversity and fascination of individual lifestyles in the bathroom. Comprehensive and individual bathroom collections are created in cooperation with some of the world's most successful designers. These collections are as individual and different as people themselves, and offer multiple different styles: from lively, charming living rooms / bathrooms in one to nature-inspired havens of peace.