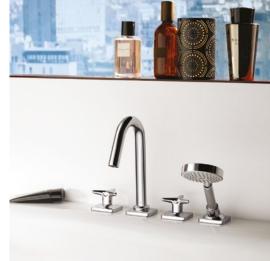

#### About

Axor Hansgrohe from Germany represents the diversity and fascination of individual lifestyles in the bathroom. Comprehensive and individual bathroom collections are created in cooperation with some of the world's most successful designers. These collections are as individual and different as people themselves, and offer multiple different styles: from lively, charming living rooms / bathrooms in one to nature-inspired havens of peace.

## ➤ PuraVida Collection

Design : Phoenix Design

#### ➤ PuraVida Collection

Designer : Phoenix Design (Manfred Dorn, Tom Schönherr, Andreas Haug and Harald Lutz)

Basin Mixer / Shower Mixer