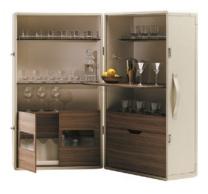

#### **About**

Modern kitchens should be flexible, functional and beautiful – as the heart of the home and the hub of home entertaining – they must be well designed to fit both a space and a way of life. The Varenna collection of kitchens for Poliform offers total freedom of composition, materials, finishes and colours. The brand creatively collaborates with respected architects such as Paolo Piva, Christian Liaigre and Vincent Van Dyusen.

**136** E.BON E.BON E.BON 137

Alea Design: Paolo Piva & CR&S Varenna