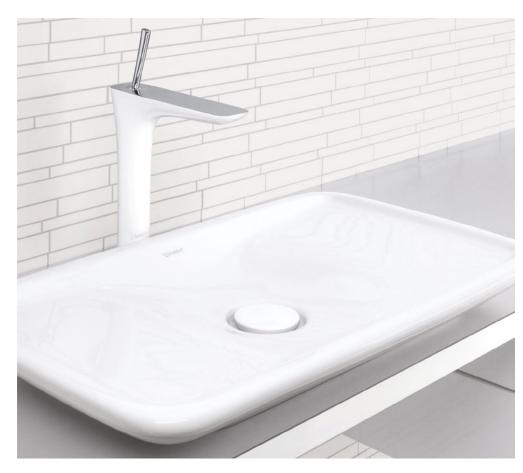

#### About

Axor Hansgrohe from Germany represents the diversity and fascination of individual lifestyles in the bathroom. Comprehensive and individual bathroom collections are created in cooperation with some of the world's most successful designers. These collections are as individual and different as people themselves, and offer multiple different styles: from lively, charming living rooms / bathrooms in one to nature-inspired havens of peace.

## ➤ Citterio M Collection

Designer : Antonio Citterio Basin Mixer