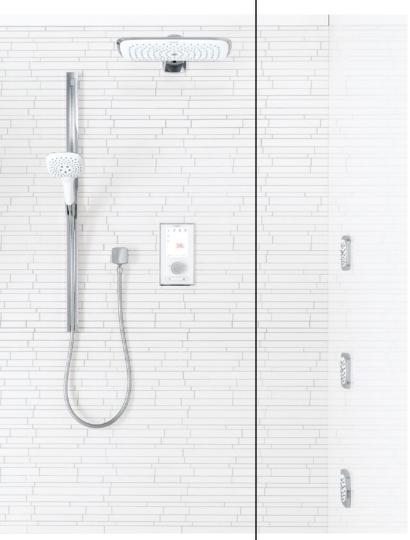

#### About

Axor Hansgrohe from Germany represents the diversity and fascination of individual lifestyles in the bathroom. Comprehensive and individual bathroom collections are created in cooperation with some of the world's most successful designers. These collections are as individual and different as people themselves, and offer multiple different styles: from lively, charming living rooms / bathrooms in one to nature-inspired havens of peace.