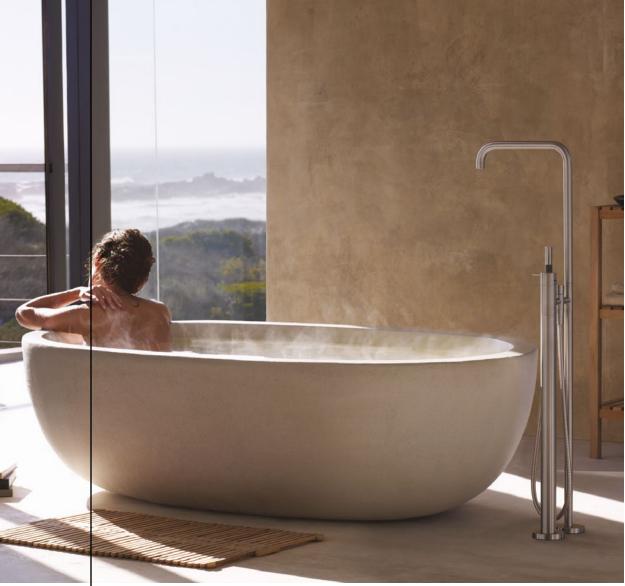

#### About

Axor Hansgrohe from Germany represents the diversity and fascination of individual lifestyles in the bathroom. Comprehensive and individual bathroom collections are created in cooperation with some of the world's most successful designers. These collections are as individual and different as people themselves, and offer multiple different styles: from lively, charming living rooms / bathrooms in one to nature-inspired havens of peace.

Designer : Philippe Starck

Starck Organic Design: Philippe Starck

Starck Organic Design: Philippe Starck