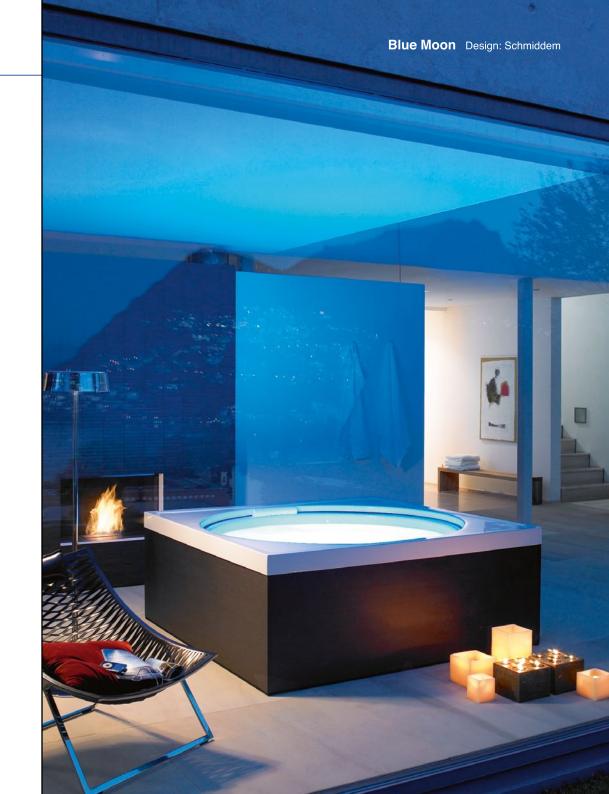

Vieques Design: Patricia Urquiola

In-Out Design: Benedini Associati

In-Out Design: Benedini Associati

Bjohn 2 Design: Angelo Mangiarotti

Spoon XL Design: Benedini Associati

**Pear Cut** Design: Patricia Urquiola