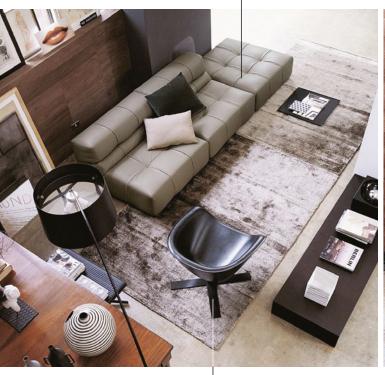

#### **About**

Founded in 1966 by Piero Ambrogio Busnelli is the leading furniture store started in Italy but now spreading across 54 countries all over the world. The modernization and industrialization in Italy works as a stimulus, for B&B Italia designed furniture. It has become an international brand within a short span of time offering a wide range of stunning Italian designer furniture.

Grande Papilio
Design: Naoto Fukasawa

Mart
Design: Antonio Citterio

**Seven**Design: Jean-Marie Massaud

Lazy Night
Design: Patricia Urquiola

**Area**Design: Paolo Piva

**Tobi-ishi**Design: Edward Barber and Jay Osgerby

Andy Design: Paolo Piva

**Tufty-Time**Design: Patricia Urquiola

Lens

Design: Patricia Urquiola

Mart Design: Antonio Citterio Vol Au Vent Design: Mario Bellini

Shelf X
Design: Naoto Fukasawa