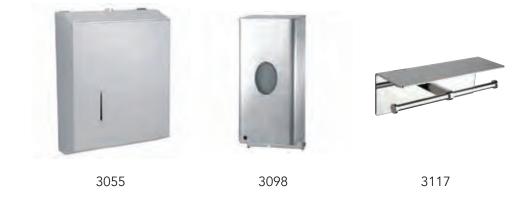

Panic exit device

Bathroom accessories

10

新祥

174 175 BONCO"

Founded in 1990, Colombo Design produces articles of high standard design for the modern habitat, articles that are easily adaptable and that are accessible to the majority of potential clients. It is proudly equipped with sophisticated and robotized plants that guarantee a complete internal production cycle.

## Door handles

10

\$ 13

## Door pulls

### Bathroom accessories