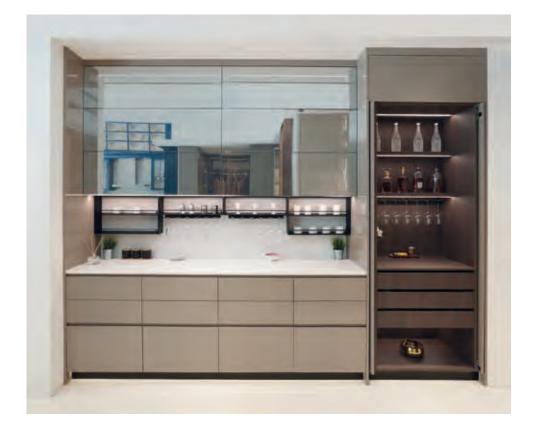

#### Artex

DESIGN\_R&D POLIFORM

At Vespa, kitchen systems are designed and built to suit the needs of each customer, taking you to the room of culinary pleasure and private time with family.

196 Vespa

新谷

198 199 √espa

10

新祥

新祥

202 203 Vespa

李

204 205 Vespa

临邦将

新谷