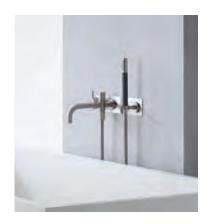

hv1e basin mixer with on-off sensor

112 113 VOÎO

111 one-handle build-in mixer

kv1 one-handle mixer

2143DT8 One-handle build-in mixer

2411C-071 One-handle build-in mixer

2411C-071 Two-handle mixer

119 VO<sup>†</sup>O

t39el Build-in modular electric heated towel rail

voľa

RS11/1 Wall-mounted hands-free sanitiser spirit

\$13 13

RS11/2 Table-mounted hands-free sanitiser spirit

RS11/3 Freestanding hands-free sanitiser spirit