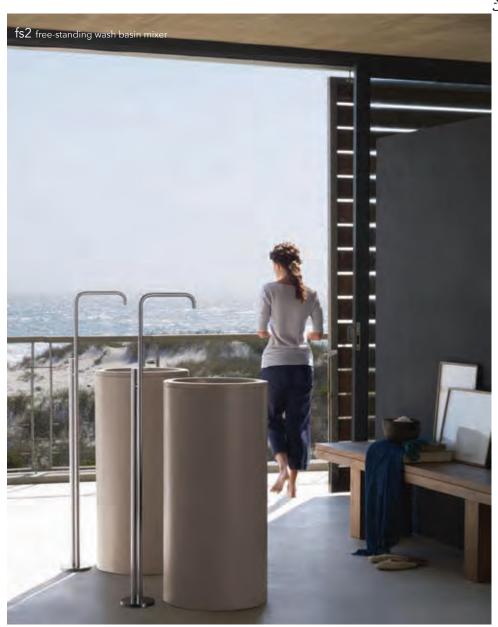

t39el Build-in modular electric heated towel rail

voľa

RS11/1 Wall-mounted hands-free sanitiser spirit

\$13 13

RS11/2 Table-mounted hands-free sanitiser spirit

RS11/3 Freestanding hands-free sanitiser spirit