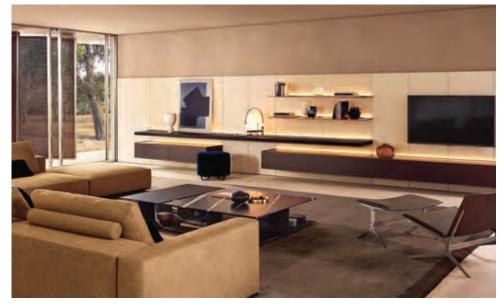

**Poliform** 128 129

Le Club armchair / Koishi coffee table Code

DESIGN\_ JEAN-MARIE MASSAUD

DESIGN\_ R&D POLIFORM

Poliform

 $Saint-Germain\ \mathsf{sofa}\ /\ Le\ Club\ \mathsf{armchair}\ /\ Koishi\ \mathsf{coffee}\ \mathsf{table}$   $\mathsf{DESIGN}\_\mathsf{JEAN-MARIE}\ \mathsf{MASSAUD}$ 

Mondrian coffee table DESIGN\_ JEAN-MARIE MASSAUD

Soori coffee table Wall System DESIGN\_SOO CHAN

DESIGN\_R&D POLIFORM

**Poliform** 134 135

 $Westside \ {\it sofa} \ / \ Westside \ {\it coffee} \ table \ / \ Kay \ Lounge \ {\it armchair}$   ${\it DESIGN\_JEAN-MARIE} \ {\it MASSAUD}$ 