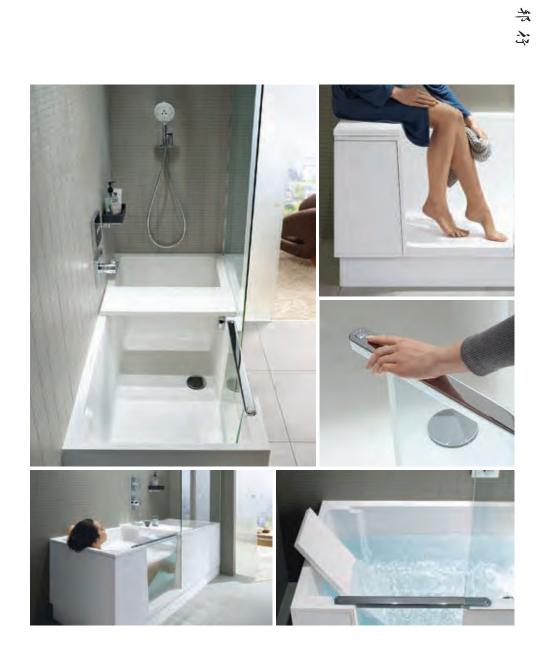

# KALDEWEI

Founded in 1918 in Germany, Kaldewei is a trailblazer that has revolutionized the market for baths. Kaldewei steel enamel is a material with inestimably valuable properties, and has just under a century of experience in making beautifully glossy and durable bathtub, shower tray, and washbasin.

ग्रं 女

Conowall hung double washbasin DESIGN\_KALDEWEI DESIGN

女

10 4 华

Centro duo oval bathtub DESIGN\_SOTTSASS ASSOCIATI

Centro undercounter washbasin DESIGN\_ANKE SALOMON

Since 1956, THG Paris has established itself as THG brand for high end bathroom fittings and accessories.