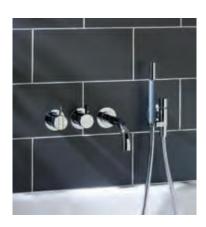

hv1e basin mixer with on-off sensor

112 113 VOÎO

111 one-handle build-in mixer

kv1 one-handle mixer

2143DT8 One-handle build-in mixer

2411C-071 One-handle build-in mixer

2411C-071 Two-handle mixer

119 VO<sup>†</sup>O

t39el Build-in modular electric heated towel rail

voľa

RS11/1 Wall-mounted hands-free sanitiser spirit

\$13 13

RS11/2 Table-mounted hands-free sanitiser spirit

RS11/3 Freestanding hands-free sanitiser spirit