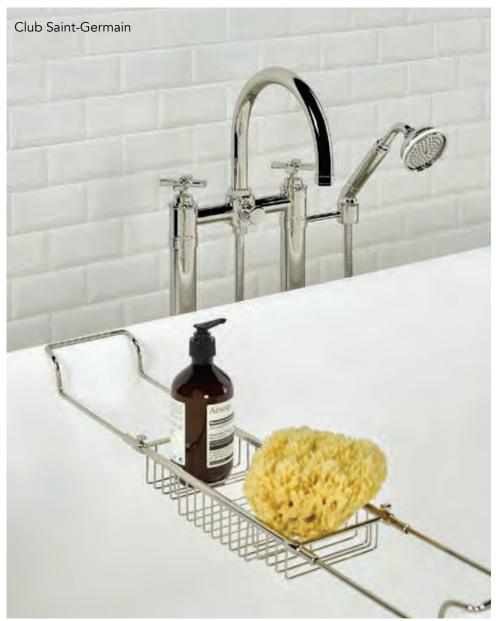

**Poliform** 128 129

Le Club armchair / Koishi coffee table Code

DESIGN\_ JEAN-MARIE MASSAUD

DESIGN\_ R&D POLIFORM

Poliform

 $Saint-Germain\ \mathsf{sofa}\ /\ Le\ Club\ \mathsf{armchair}\ /\ Koishi\ \mathsf{coffee}\ \mathsf{table}$   $\mathsf{DESIGN}\_\mathsf{JEAN-MARIE}\ \mathsf{MASSAUD}$ 