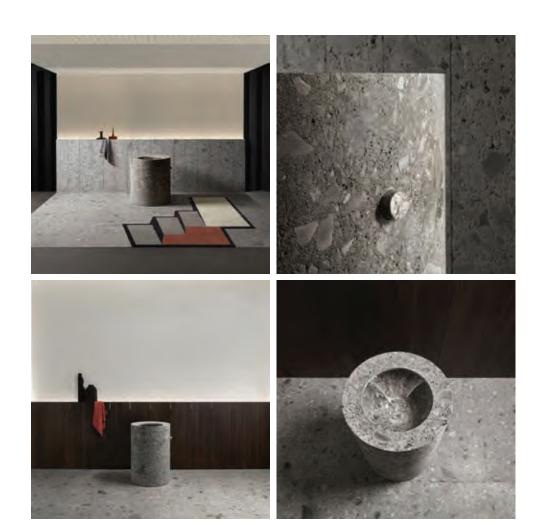

# KALDEWEI

Founded in 1918 in Germany, Kaldewei is a trailblazer that has revolutionized the market for baths. Kaldewei steel enamel is a material with inestimably valuable properties, and has just under a century of experience in making beautifully glossy and durable bathtub, shower tray, and washbasin.

ग्रं 女

Conowall hung double washbasin DESIGN\_KALDEWEI DESIGN

女

10 4 华

Centro duo oval bathtub DESIGN\_SOTTSASS ASSOCIATI

Centro undercounter washbasin DESIGN\_ANKE SALOMON

Since 1956, THG Paris has established itself as THG brand for high end bathroom fittings and accessories.