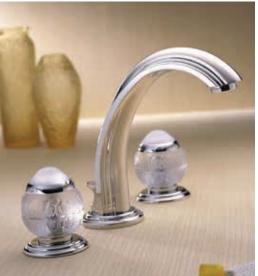

ŢĦĢ 102 103

Icon-x DESIGN\_STUDIO F. A. PORSCHE

104 105 THG

THG 106 107

10 新祥

Dahlia DESIGN\_DAHLIA

Panthère clear crystal

VOLA stands for excellence in design, craftsmanship, and responsible manufacturing with a constant emphasis on research, development and innovation. VOLA products are found in many distinguished private houses and public buildings around the world, pairing awardwinning product design with award-winning architecture.

hv1e basin mixer with on-off sensor

112 113 VOÎO

111 one-handle build-in mixer

kv1 one-handle mixer

2143DT8 One-handle build-in mixer

2411C-071 One-handle build-in mixer

2411C-071 Two-handle mixer

119 VO<sup>†</sup>O

t39el Build-in modular electric heated towel rail

voľa

RS11/1 Wall-mounted hands-free sanitiser spirit

\$13 13

RS11/2 Table-mounted hands-free sanitiser spirit

RS11/3 Freestanding hands-free sanitiser spirit