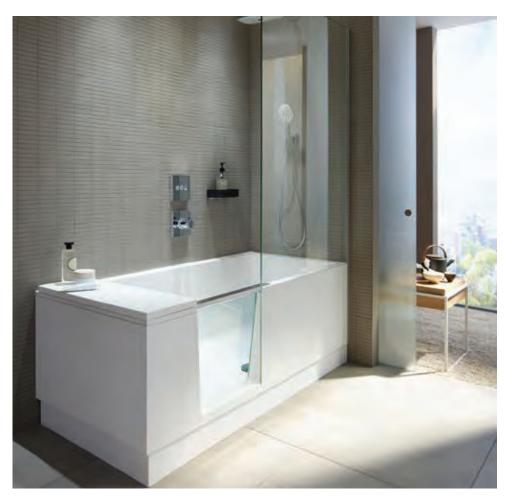

# KALDEWEI

Founded in 1918 in Germany, Kaldewei is a trailblazer that has revolutionized the market for baths. Kaldewei steel enamel is a material with inestimably valuable properties, and has just under a century of experience in making beautifully glossy and durable bathtub, shower tray, and washbasin.

ग्रं 女

Conowall hung double washbasin DESIGN\_KALDEWEI DESIGN

女

10 4 华

Centro duo oval bathtub DESIGN\_SOTTSASS ASSOCIATI

Centro undercounter washbasin DESIGN\_ANKE SALOMON

Since 1956, THG Paris has established itself as THG brand for high end bathroom fittings and accessories.