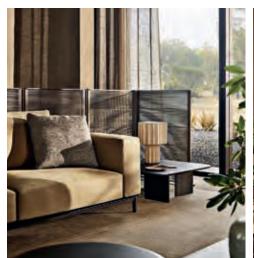

**Poliform** 128 129

Le Club armchair / Koishi coffee table Code

DESIGN\_ JEAN-MARIE MASSAUD

DESIGN\_ R&D POLIFORM

Poliform

 $Saint-Germain\ \mathsf{sofa}\ /\ Le\ Club\ \mathsf{armchair}\ /\ Koishi\ \mathsf{coffee}\ \mathsf{table}$   $\mathsf{DESIGN}\_\mathsf{JEAN-MARIE}\ \mathsf{MASSAUD}$ 

Mondrian coffee table DESIGN\_ JEAN-MARIE MASSAUD

Soori coffee table Wall System DESIGN\_SOO CHAN

DESIGN\_R&D POLIFORM

**Poliform** 134 135

 $Westside \ {\it sofa} \ / \ Westside \ {\it coffee} \ table \ / \ Kay \ Lounge \ {\it armchair}$   ${\it DESIGN\_JEAN-MARIE} \ {\it MASSAUD}$ 