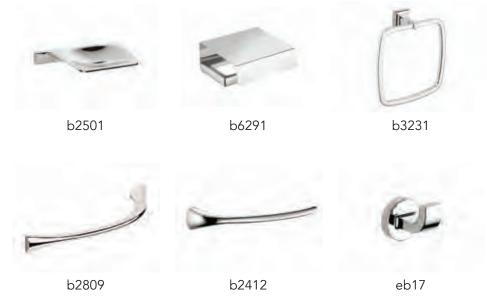

171

ग्रं 女

Entrance handles

Levers

sb221-a nl809-a

Knobs

172 173 BONCO

Hinges

Panic exit device

Bathroom accessories

10

新祥

174 175 BONCO"

Founded in 1990, Colombo Design produces articles of high standard design for the modern habitat, articles that are easily adaptable and that are accessible to the majority of potential clients. It is proudly equipped with sophisticated and robotized plants that guarantee a complete internal production cycle.