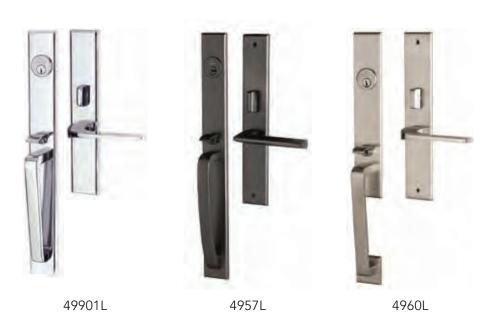

171

ग्रं 女

Entrance handles

Levers

sb221-a nl809-a

Knobs

172 173 BONCO

Hinges