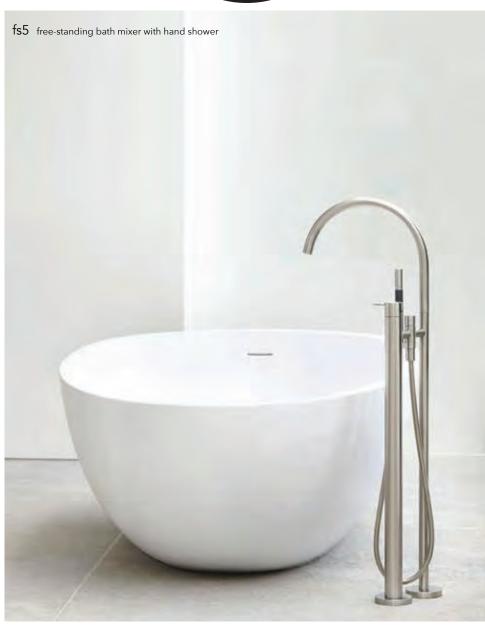

hv1e basin mixer with on-off sensor

112 113 VOÎO

111 one-handle build-in mixer

kv1 one-handle mixer

2143DT8 One-handle build-in mixer

2411C-071 One-handle build-in mixer

2411C-071 Two-handle mixer

119 VO<sup>†</sup>O

t39el Build-in modular electric heated towel rail

voľa

RS11/1 Wall-mounted hands-free sanitiser spirit

\$13 13

RS11/2 Table-mounted hands-free sanitiser spirit

RS11/3 Freestanding hands-free sanitiser spirit