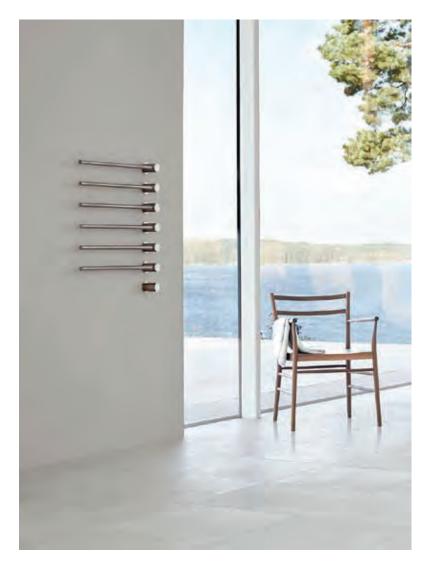

t39el Build-in modular electric heated towel rail

voľa

RS11/1 Wall-mounted hands-free sanitiser spirit

\$13 13

RS11/2 Table-mounted hands-free sanitiser spirit

RS11/3 Freestanding hands-free sanitiser spirit