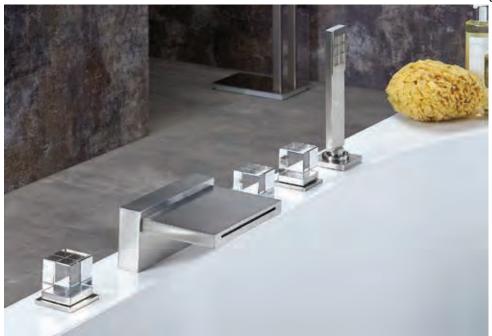

ŢĦĢ 102 103

Icon-x DESIGN\_STUDIO F. A. PORSCHE

104 105 THG

THG 106 107

10 新祥

Dahlia DESIGN\_DAHLIA

Panthère clear crystal

VOLA stands for excellence in design, craftsmanship, and responsible manufacturing with a constant emphasis on research, development and innovation. VOLA products are found in many distinguished private houses and public buildings around the world, pairing awardwinning product design with award-winning architecture.

hv1e basin mixer with on-off sensor

112 113 VOÎO

111 one-handle build-in mixer

kv1 one-handle mixer

2143DT8 One-handle build-in mixer

2411C-071 One-handle build-in mixer

2411C-071 Two-handle mixer

119 VO<sup>†</sup>O

t39el Build-in modular electric heated towel rail

voľa

RS11/1 Wall-mounted hands-free sanitiser spirit

\$13 13

RS11/2 Table-mounted hands-free sanitiser spirit

RS11/3 Freestanding hands-free sanitiser spirit