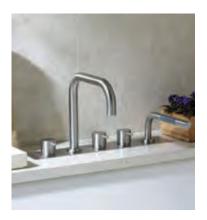

hv1e basin mixer with on-off sensor

112 113 VOÎO

111 one-handle build-in mixer

kv1 one-handle mixer

2143DT8 One-handle build-in mixer

2411C-071 One-handle build-in mixer

2411C-071 Two-handle mixer

119 VO<sup>†</sup>O

t39el Build-in modular electric heated towel rail

voľa

RS11/1 Wall-mounted hands-free sanitiser spirit

\$13 13

RS11/2 Table-mounted hands-free sanitiser spirit

RS11/3 Freestanding hands-free sanitiser spirit