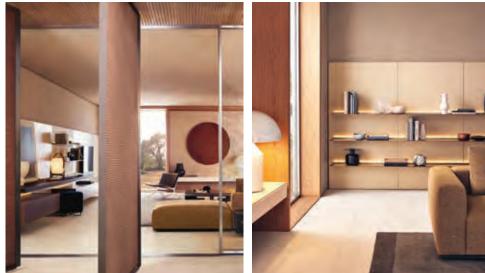

Mondrian coffee table DESIGN\_ JEAN-MARIE MASSAUD

Soori coffee table Wall System DESIGN\_SOO CHAN

DESIGN\_R&D POLIFORM

**Poliform** 134 135

 $Westside \ {\it sofa} \ / \ Westside \ {\it coffee} \ table \ / \ Kay \ Lounge \ {\it armchair}$   ${\it DESIGN\_JEAN-MARIE} \ {\it MASSAUD}$ 

 $Bellport\ \mathsf{sofa}\ /\ Creek\ \mathsf{coffee}\ \mathsf{table}$ 

DESIGN\_ JEAN-MARIE MASSAUD

 $Kelly \ \mathsf{bed} \ / \ \mathsf{Jane} \ \mathsf{armchair} \ / \ Kelly \ \mathsf{night} \ \mathsf{table}$ DESIGN\_EMMANUEL GALLINA