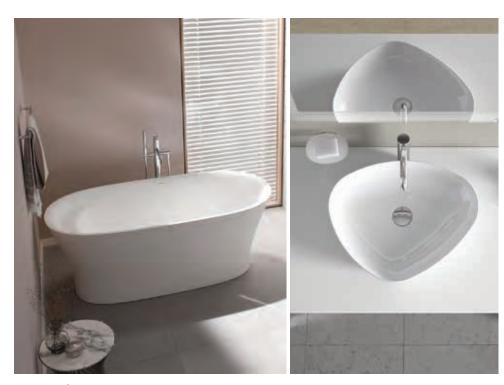

# KALDEWEI

Founded in 1918 in Germany, Kaldewei is a trailblazer that has revolutionized the market for baths. Kaldewei steel enamel is a material with inestimably valuable properties, and has just under a century of experience in making beautifully glossy and durable bathtub, shower tray, and washbasin.

ग्रं 女

Conowall hung double washbasin DESIGN\_KALDEWEI DESIGN

女

10 4 华

Centro duo oval bathtub DESIGN\_SOTTSASS ASSOCIATI

Centro undercounter washbasin DESIGN\_ANKE SALOMON

Since 1956, THG Paris has established itself as THG brand for high end bathroom fittings and accessories.