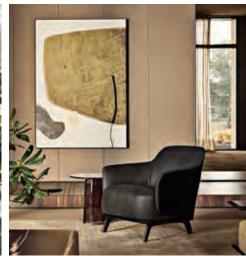

**Poliform** 128 129

Le Club armchair / Koishi coffee table Code

DESIGN\_ JEAN-MARIE MASSAUD

DESIGN\_ R&D POLIFORM

Poliform

 $Saint-Germain\ \mathsf{sofa}\ /\ Le\ Club\ \mathsf{armchair}\ /\ Koishi\ \mathsf{coffee}\ \mathsf{table}$   $\mathsf{DESIGN}\_\mathsf{JEAN-MARIE}\ \mathsf{MASSAUD}$ 

Mondrian coffee table DESIGN\_ JEAN-MARIE MASSAUD

Soori coffee table Wall System DESIGN\_SOO CHAN

DESIGN\_R&D POLIFORM

**Poliform** 134 135

 $Westside \ {\it sofa} \ / \ Westside \ {\it coffee} \ table \ / \ Kay \ Lounge \ {\it armchair}$   ${\it DESIGN\_JEAN-MARIE} \ {\it MASSAUD}$ 